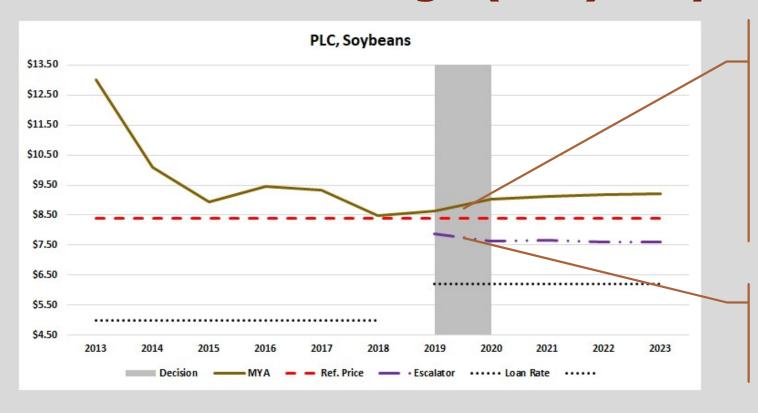

#### Price Loss Coverage (PLC): Soybean Base.

- ✓ Decision for 2019 and 2020 crops.
- MYA forecasts are close to Reference Price, but not expected to trigger payments.

Note: Escalator (85% of 5-yr. Olympic) not expected to change reference price.