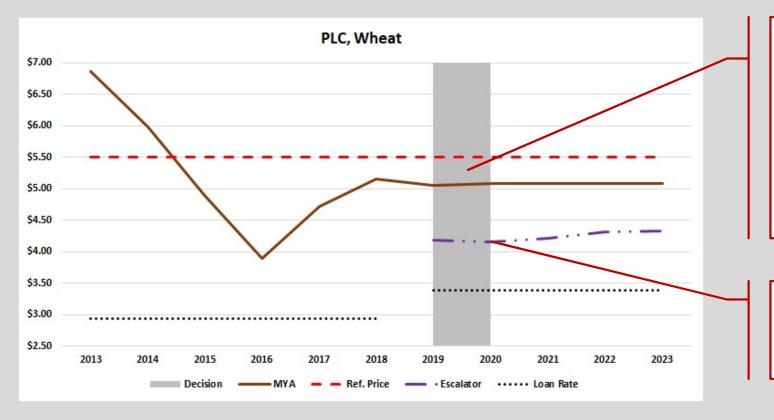

## Price Loss Coverage (PLC): Wheat Base.

- ✓ Decision for 2019 and 2020 crops.
- MYA forecasts are substantially below the Reference Price, triggering payments.

Note: Escalator (85% of 5-yr. Olympic) not expected to change reference price.