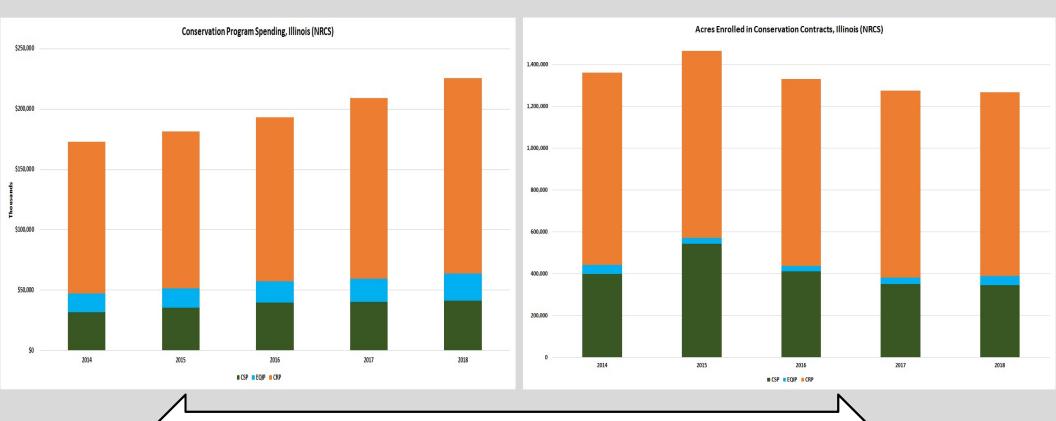

## **Conservation Programs Overview, Illinois.**

CRP remains the largest conservation program in terms of funds obligated (averages \$141 million/year) and acres under contract (averages 897k).

#### **Conservation Program Overview, Illinois**

| Illinois Share of National Obligations |       |       |       |       |       |  |
|----------------------------------------|-------|-------|-------|-------|-------|--|
|                                        | 2014  | 2015  | 2016  | 2017  | 2018  |  |
| CSP                                    | 3.05% | 3.26% | 3.50% | 3.56% | 3.44% |  |
| EQIP                                   | 1.21% | 1.25% | 1.21% | 1.14% | 1.20% |  |
| CRP                                    | 7.69% | 8.03% | 8.42% | 8.65% | 9.00% |  |

| Illinois Share of National Acres Under Contract |       |          |       |       |       |  |
|-------------------------------------------------|-------|----------|-------|-------|-------|--|
|                                                 | 2014  | 014 2015 |       | 2017  | 2018  |  |
| CSP                                             | 4.16% | 2.26%    | 2.36% | 2.15% | 2.91% |  |
| EQIP                                            | 0.38% | 0.27%    | 0.24% | 0.27% | 0.30% |  |
| CRP                                             | 3.62% | 3.70%    | 3.74% | 3.82% | 3.89% |  |

CSP: National average acres (2014-2018) = 15.9 million; Illinois = 410 thousand

EQIP: National average acres (2014-2018) = 13.7 million; Illinois = 41 thousand

CRP: National average acres (2014-2018) = 23.9 million; Illinois = 897 thousand

CSP: National average obligations (2014-2018) = \$1.1 billion; Illinois = \$38 million.

EQIP: National average obligations (2014-2018) = \$1.5 billion; Illinois = \$18 million.

CRP: National average obligations (2014-2018) = \$1.7 billion; Illinois = \$141 million.