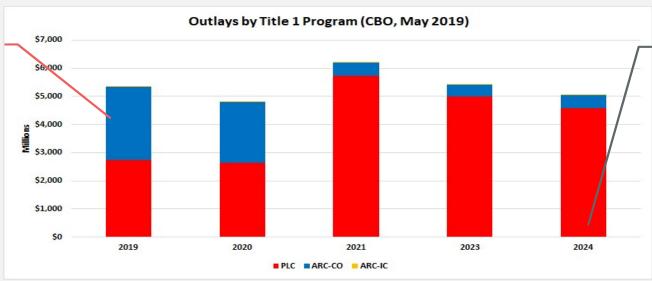

### **Farm Programs Overview**

From 2014
Farm Bill: 93%
of corn base in
ARC-CO and
97% of
soybean base.

From 2018 Farm Bill: CBO projects 85% of corn base in PLC and 56% soybean base in PLC (2019-2020)

#### The ARC-CO/PLC Decision: Key Issues.

Table 1. Characteristics to Consider when Making Choice between ARC-CO and PLC

| Characteristic                      | ARC-CO                                                                          | PLC                                                                                       |  |
|-------------------------------------|---------------------------------------------------------------------------------|-------------------------------------------------------------------------------------------|--|
| Expected Return (Section Estimates) | ee Gar <mark>dner Program Pa</mark>                                             | ayment Calculator                                                                         |  |
| Coverage Type                       | County Revenue Coverage: Payments occur when county revenue is below a baseline | National Price Coverage: Payments occur when MYA price is below effective reference price |  |
| Cap on Payments                     | ARC-CO has a limit of 10% of its / benchmark return                             | Effective<br>reference price<br>minus loan rate                                           |  |
| Eligibility of SCO                  | Can not purchase<br>SCO                                                         | Can purchase<br>SCO                                                                       |  |

- ✓ Decision by March 15, 2020
- ✓ Decision covers 2019 and 2020 crop years only.
- ✓ By FSA farm and crop with base acres; both pay on 85% of base.

#### **ARC-CO**

- √ 86% of Benchmark (5-yr. Olympic, county average yields and national average prices).
- ✓ Yields in county of location; use RMA yields; Trend Adjustment factor.