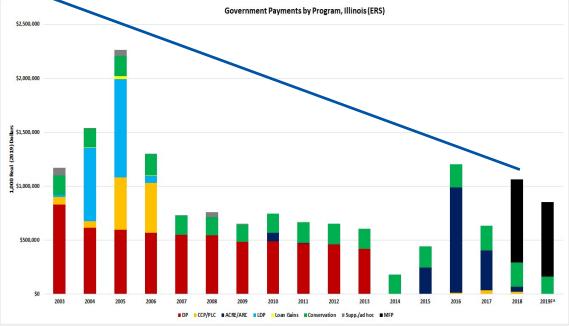

#### **Background: Government Payments**

All government payments averaged \$12.4b (2014-2018); with conservation payments averaging \$4b (32%).

Illinois averaged \$713 million in government payments (2014-2018); and \$210 million in conservation payments (29.5% of total Illinois payments)

IL averages 5.8% of national payments and 5.3% of conservation payments.

**Background: Comparing Crop Payments** 

MFP pushed total crop payments to \$8.5 billion in 2018 and thus far to \$9.1 billion in 2019; 62% and 72% of the total (respectively).