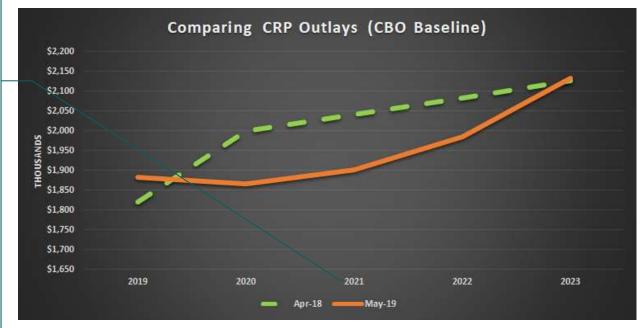

## **Conservation Reserve Program (CRP)**

#### CRP:

- ✓ Annual rental payments to take land out of production; includes continuous practices and CREP (10-15 years).
- ✓ CBO estimates a \$302 million reduction in outlays for life of 2018 Farm Bill (May 2019 Baseline compared to April 2018).
- ✓ Illinois historic share of obligations could result in total loss of \$25 million (2019-2023).
- ✓ Notable changes: acreage cap steps up from 24m to 27m; CLEAR-30 contract pilot; Soil Health pilot; rental capped at 85% for re-enrolled acres.