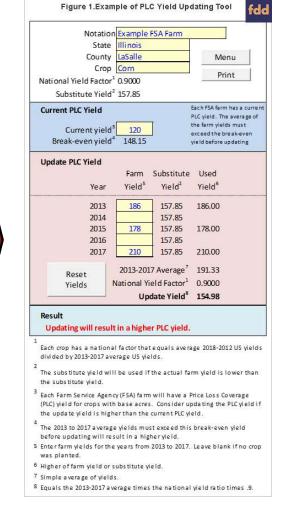

#### **PLC: Yield Update Option**

|                              | National |  |
|------------------------------|----------|--|
|                              | Yield    |  |
| Program Crop                 | Factor   |  |
| Corn                         | 0.9000   |  |
| Soybeans                     | 0.9000   |  |
| Grain Sorghum                | 0.9077   |  |
| Peanuts                      | 0.9273   |  |
| Rice, Long Grain             | 0.9330   |  |
| Barley                       | 0.9437   |  |
| Mustard Seed                 | 0.9460   |  |
| Dats                         | 0.9524   |  |
| Wheat                        | 0.9545   |  |
| Sunflower Seed               | 0.9545   |  |
| Rice, Medium and Short Grain | 0.9591   |  |
| Rice, Temperate Japonica     | 0.9591   |  |
| Canola                       | 0.9634   |  |
| Seed Cotton                  | 0.9673   |  |
| Sesame Seed                  | 0.9673   |  |
| Chickpeas, small             | 0.9760   |  |
| Dry Peas                     | 0.9988   |  |
| Chickpeas, large             | 1.0000   |  |
| Crambe                       | 1.0000   |  |
| -laxseed                     | 1.0000   |  |
| entils                       | 1.0000   |  |
| Rapeseed                     | 1.0000   |  |
| Safflower                    | 1.0000   |  |