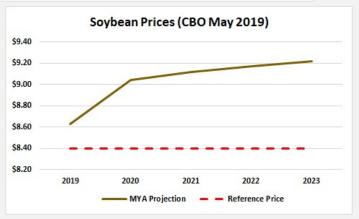

#### Price Loss Coverage (PLC): Soybean Base.

- ✓ Decision for 2019 and 2020 crops.
- MYA forecasts are close to Reference Price, but not expected to trigger payments.

Note: Escalator (85% of 5-yr. Olympic) not expected to change reference price.