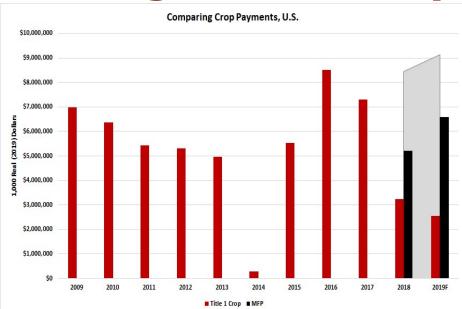

IL averages 5.8% of national payments and 5.3% of conservation payments.

**Background: Comparing Crop Payments** 

MFP pushed total crop payments to \$8.5 billion in 2018 and thus far to \$9.1 billion in 2019; 62% and 72% of the total (respectively).

MFP were \$835 million (9.9% of national) and thus far in 2019 \$691 million (7.6% of national).

Comparing Crop Payments, Illinois

For Illinois, total crop payments with

Part 2.