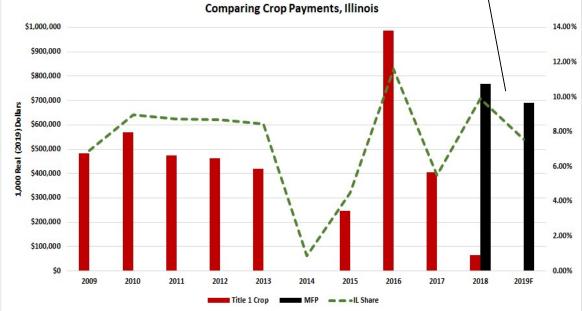

MFP were \$835 million (9.9% of national) and thus far in 2019 \$691 million (7.6% of national).

Comparing Crop Payments, Illinois

For Illinois, total crop payments with

Part 2.