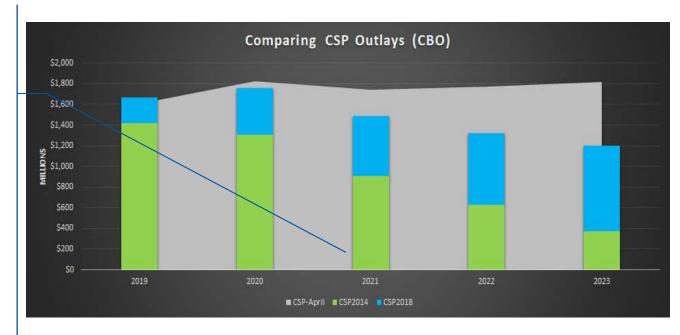

#### CSP:

- ✓ Five-year contracts for improving conservation on entire farm; annual payments.
- ✓ 2018 Farm Bill eliminated it as a stand-alone program; combined with EQIP.
- ✓ Based on historic Illinois share of CSP obligations (2014-2018); state could lose \$45 million total (2019-2023).
- ✓ Notable changes: acreage-based program eliminated; share in funds with EQIP (\$700m to \$1b); 125% of annual payment for cover crops.