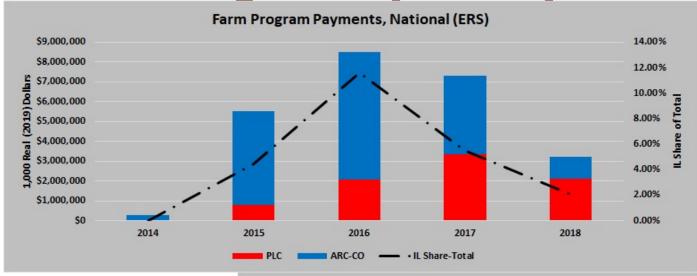

IL averages 5.8% of national payments and 5.3% of conservation payments.

**Background: Comparing Crop Payments** 

MFP pushed total crop payments to \$8.5 billion in 2018 and thus far to \$9.1 billion in 2019; 62% and 72% of the total (respectively).

MFP were \$835 million (9.9% of national) and thus far in 2019 \$691 million (7.6% of national).

Comparing Crop Payments, Illinois

For Illinois, total crop payments with

Part 2.