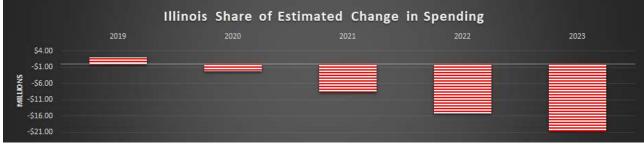

#### CSP:

- ✓ Five-year contracts for improving conservation on entire farm; annual payments.
- ✓ 2018 Farm Bill eliminated it as a stand-alone program; combined with EQIP.
- ✓ Based on historic Illinois share of CSP obligations (2014-2018); state could lose \$45 million total (2019-2023).
- ✓ Notable changes: acreage-based program eliminated; share in funds with EQIP (\$700m to \$1b); 125% of annual payment for cover crops.