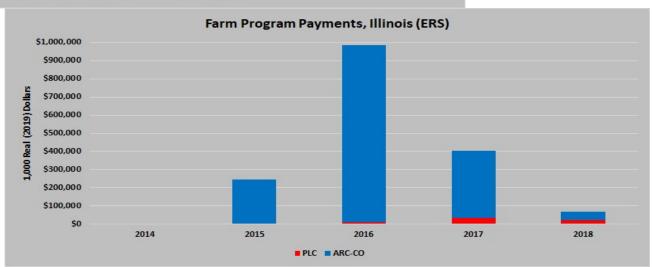

MFP were \$835 million (9.9% of national) and thus far in 2019 \$691 million (7.6% of national).

Comparing Crop Payments, Illinois

For Illinois, total crop payments with

Part 2.