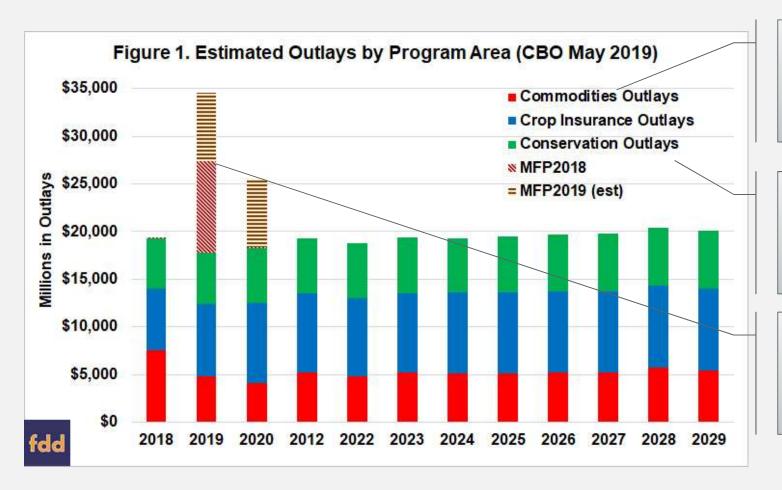

#### **Overview: CBO Baseline**

According to Congressional Budget Office (CBO): roughly \$20 billion per year spent on farmers from farm bill programs.

Roughly 1/3 split among commodities programs, conservation and crop insurance; FY2019 and 2020 lower with ARC-CO.

Market Facilitation Program (MFP) exceeds farm bill program spending; not farm bill program.