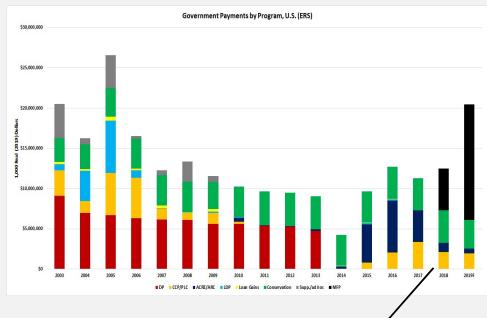

#### **Background: Government Payments**

All government payments averaged \$12.4b (2014-2018); with conservation payments averaging \$4b (32%).

Illinois averaged \$713 million in government payments (2014-2018); and \$210 million in conservation payments (29.5% of total Illinois payments)

IL averages 5.8% of national payments and 5.3% of conservation payments.

**Background: Comparing Crop Payments** 

MFP pushed total crop payments to \$8.5 billion in 2018 and thus far to \$9.1 billion in 2019; 62% and 72% of the total (respectively).