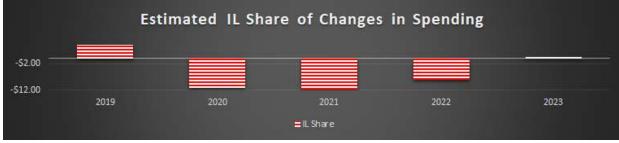

## **Conservation Reserve Program (CRP)**

#### CRP:

- ✓ Annual rental payments to take land out of production; includes continuous practices and CREP (10-15 years).
- ✓ CBO estimates a \$302 million reduction in outlays for life of 2018 Farm Bill (May 2019 Baseline compared to April 2018).
- ✓ Illinois historic share of obligations could result in total loss of \$25 million (2019-2023).
- ✓ Notable changes: acreage cap steps up from 24m to 27m; CLEAR-30 contract pilot; Soil Health pilot; rental capped at 85% for re-enrolled acres.