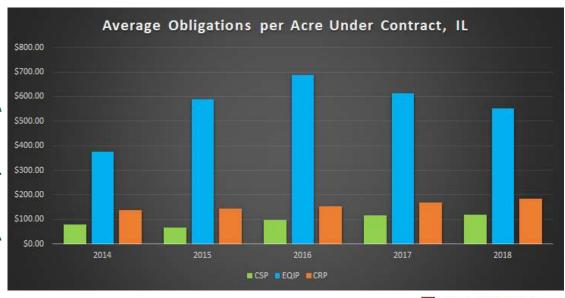

CSP: National average acres (2014-2018) = 15.9 million; Illinois = 410 thousand

EQIP: National average acres (2014-2018) = 13.7 million; Illinois = 41 thousand

CRP: National average acres (2014-2018) = 23.9 million; Illinois = 897 thousand

CSP: National average obligations (2014-2018) = \$1.1 billion; Illinois = \$38 million.

EQIP: National average obligations (2014-2018) = \$1.5 billion; Illinois = \$18 million.

CRP: National average obligations (2014-2018) = \$1.7 billion; Illinois = \$141 million.