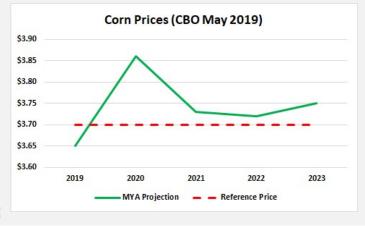

#### Price Loss Coverage (PLC): Corn Base.

- ✓ Decision for 2019 and 2020 crops.
- ✓ MYA forecasts are close to Reference Price, below it in 2019 (\$3.65) triggering payment.

Note: Escalator (85% of 5-yr. Olympic) not expected to change reference price.