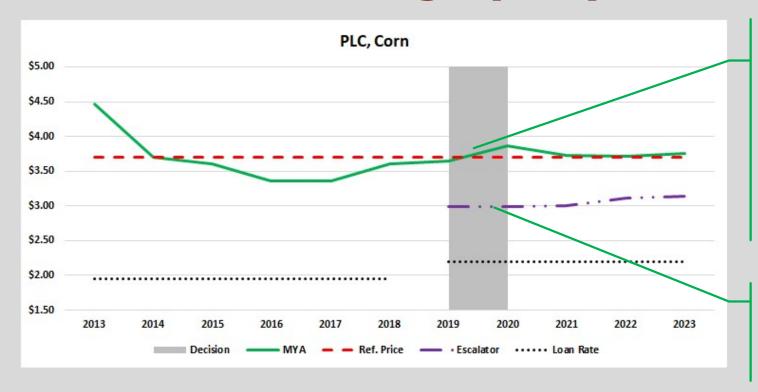

#### Price Loss Coverage (PLC): Corn Base.

- ✓ Decision for 2019 and 2020 crops.
- ✓ MYA forecasts are close to Reference Price, below it in 2019 (\$3.65) triggering payment.

Note: Escalator (85% of 5-yr. Olympic) not expected to change reference price.