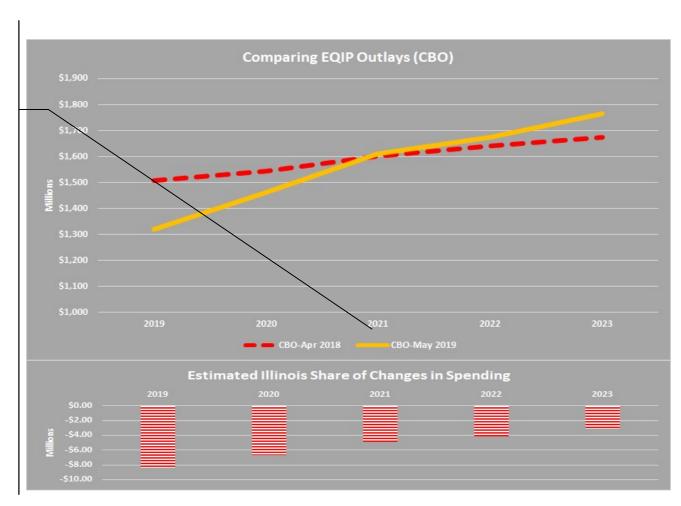

#### EQIP:

- ✓ Cost-share assistance for specific conservation practices on the farm.
- ✓ CBO estimates a \$135 million reduction in outlays for life of 2018 Farm Bill (May 2019 Baseline compared to April 2018).
- ✓ Illinois historic share of obligations could result in total loss of \$27 million (2019-2023).
- ✓ Notable changes: conservation stewardship contracts included; livestock allocation at 50%; emphasis for irrigation practices and districts eligible.