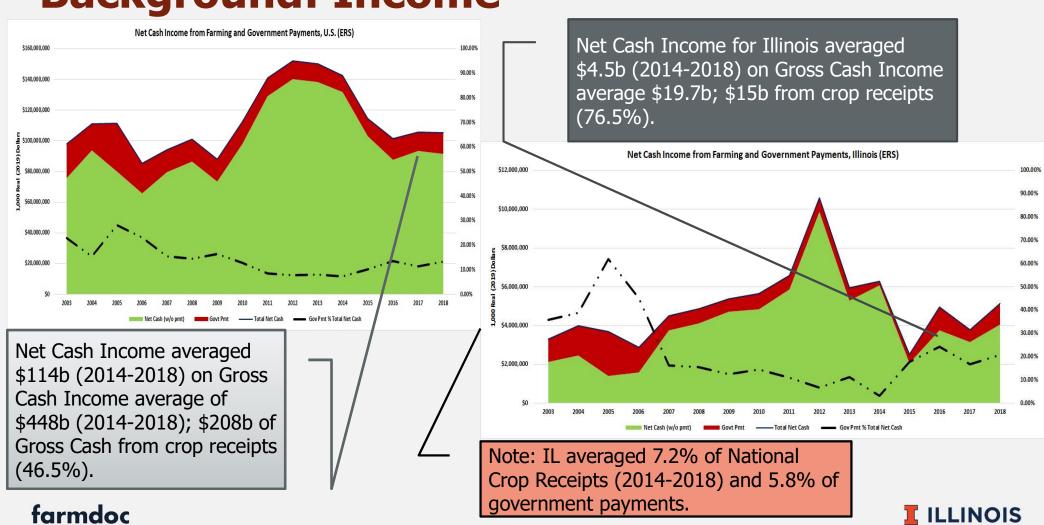

#### **Background: Government Payments**

All government payments averaged \$12.4b (2014-2018); with conservation payments averaging \$4b (32%).

Illinois averaged \$713 million in government payments (2014-2018); and \$210 million in conservation payments (29.5% of total Illinois payments)

IL averages 5.8% of national payments and 5.3% of conservation payments.

**Background: Comparing Crop Payments** 

MFP pushed total crop payments to \$8.5 billion in 2018 and thus far to \$9.1 billion in 2019; 62% and 72% of the total (respectively).