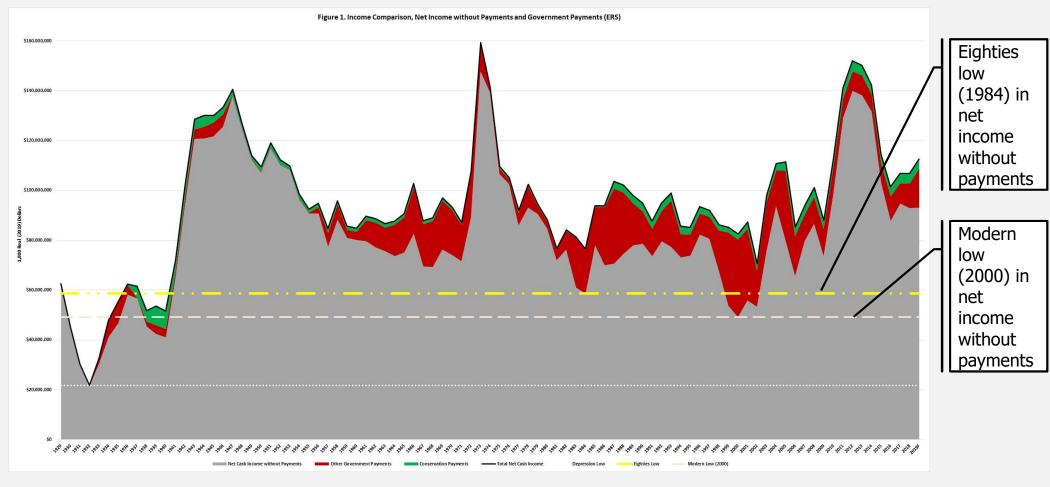

## 2019 ILLINOIS FARM ECONOMICS SUMMIT

## **Reviewing the 2018 Farm Bill**

**ARC/PLC Decision and Conservation** 

Jonathan Coppess Nick Paulson Krista Swanson





Part 1.

#### **BACKGROUND.**





#### Farm Income & Support: Historical Perspective.





**Background: Income** 



#### **Overview: CBO Baseline**



According to Congressional Budget Office (CBO): roughly \$20 billion per year spent on farmers from farm bill programs.

Roughly 1/3 split among commodities programs, conservation and crop insurance; FY2019 and 2020 lower with ARC-CO.

Market Facilitation Program (MFP) exceeds farm bill program spending; not farm bill program.



#### **Background: Government Payments**



All government payments averaged \$12.4b (2014-2018); with conservation payments averaging \$4b (32%).

Illinois averaged \$713 million in government payments (2014-2018); and \$210 million in conservation payments (29.5% of total Illinois payments)

IL averages 5.8% of national payments and 5.3% of conservation payments.





**Background: Comparing Crop