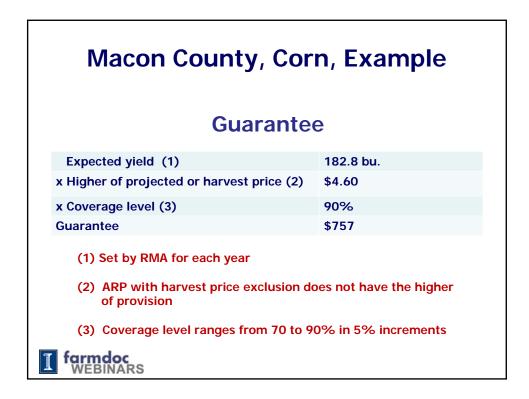

From *Crop Insurance Decision Tool* available on Farmdoc website in FAST or crop insurance sections

Macon County in 2014

farmdoc WEBINARS

| Macon County, Corn, Example<br>Shortfall                                                                                                                                                                   |                         |                        |         |  |  |  |
|------------------------------------------------------------------------------------------------------------------------------------------------------------------------------------------------------------|-------------------------|------------------------|---------|--|--|--|
|                                                                                                                                                                                                            | High Yield<br>Low Price | Avg Yield<br>Avg Price | Drought |  |  |  |
| County yield                                                                                                                                                                                               | 200                     | 190                    | 110     |  |  |  |
| x Harvest price                                                                                                                                                                                            | \$3.50                  | \$4.30                 | \$6.00  |  |  |  |
| Harvest revenue                                                                                                                                                                                            | \$700                   | \$817                  | \$660   |  |  |  |
| Guarantee                                                                                                                                                                                                  | \$757                   | \$757                  | \$987   |  |  |  |
| Shortfall (1)                                                                                                                                                                                              | .094                    | .000                   | .414    |  |  |  |
| <ul> <li>(1) Shortfall = (guarantee – harvest revenue)         <ul> <li>/ (guarantee18 x projected price x exp yield)</li> <li>when harvest revenue &lt; guarantee</li> </ul> </li> <li>farmdoc</li> </ul> |                         |                        |         |  |  |  |