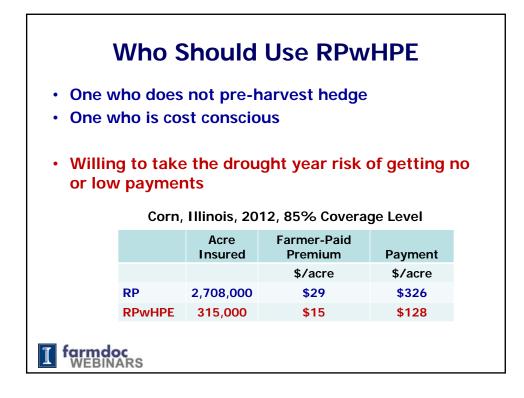

## farmdoc WEBINARS

| <b>RPwHPE Per Acre Payments</b><br>(190 Bu TA-APH Yield, 85% Coverage Level) |               |      |      |                        |  |  |
|------------------------------------------------------------------------------|---------------|------|------|------------------------|--|--|
|                                                                              | Harvest Price |      |      |                        |  |  |
| Yield                                                                        | 3.50          | 4.00 | 4.50 | 5.00                   |  |  |
| 60                                                                           | 533           | 503  | 473  | 443 <mark>(508)</mark> |  |  |
| 80                                                                           | 463           | 423  | 383  | 343 <mark>(408)</mark> |  |  |
| 100                                                                          | 393           | 343  | 293  | 242 <mark>(308)</mark> |  |  |
| 120                                                                          | 323           | 263  | 203  | 143 <mark>(208)</mark> |  |  |
| 140                                                                          | 253           | 183  | 113  | 43 <mark>(108)</mark>  |  |  |
| 160                                                                          | 183           | 103  | 23   | 0                      |  |  |
| 180                                                                          | 113           | 23   | 0    | 0                      |  |  |
| RP premium in parenthesis                                                    |               |      |      |                        |  |  |