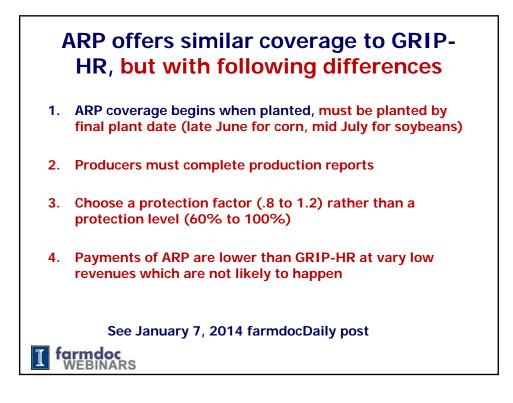

| 75%                                                                  | \$3.45        |           | 75%             | 8.51          |  |  |  |  |  |
|          | 80%                                                                  | \$3.68        |           | 80%             | 9.08          |  |  |  |  |  |
|          | 85%                                                                  | \$3.91        |           | 85%             | 9.65          |  |  |  |  |  |
|          |                                                                      | Assumes actua | l yield ( | equals TA-APH y | <i>r</i> ield |  |  |  |  |  |
| <u>]</u> | farmdoc<br>WEBINARS                                                  |               |           |                 |               |  |  |  |  |  |









|         |            |            |                |                | Revenue    |       |
|---------|------------|------------|----------------|----------------|------------|-------|
|         | Level      | Enterprise | Basic          | Optional       | Guarantee  |       |
|         |            | \$         | per Acre       | e              | \$/acre    |       |
|         | 50%        | 0.42       | 0.87           | 1.24           | 438        |       |
|         | 55%        | 0.65       | 1.60           | 2.18           | 482        |       |
|         | 60%        | 0.94       | 2.35           | 3.00           | 526        |       |
|         | 65%        | 1.34       | 3.86           | 4.70           | 569        |       |
|         | 70%        | 2.10       | 5.62