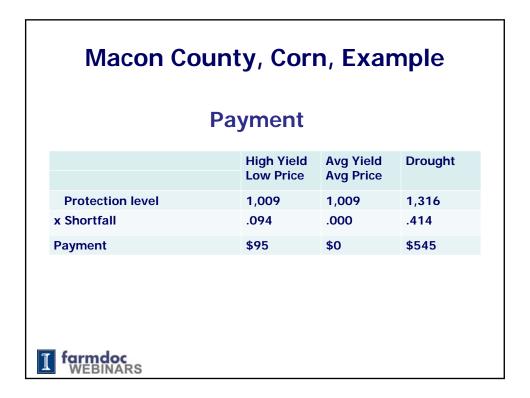

From *Crop Insurance Decision Tool* available on Farmdoc website in FAST or crop insurance sections

Macon County in 2014

farmdoc WEBINARS

| Macon County, Corn, Example<br>Shortfall                                                                                                                                                                   |                         |                        |         |  |  |  |
|------------------------------------------------------------------------------------------------------------------------------------------------------------------------------------------------------------|-------------------------|------------------------|---------|--|--|--|
|                                                                                                                                                                                                            | High Yield<br>Low Price | Avg Yield<br>Avg Price | Drought |  |  |  |
| County yield                                                                                                                                                                                               | 200                     | 190                    | 110     |  |  |  |
| x Harvest price                                                                                                                                                                                            | \$3.50                  | \$4.30                 | \$6.00  |  |  |  |
| Harvest revenue                                                                                                                                                                                            | \$700                   | \$817                  | \$660   |  |  |  |
| Guarantee                                                                                                                                                                                                  | \$757                   | \$757                  | \$987   |  |  |  |
| Shortfall (1)                                                                                                                                                                                              | .094                    | .000                   | .414    |  |  |  |
| <ul> <li>(1) Shortfall = (guarantee – harvest revenue)         <ul> <li>/ (guarantee18 x projected price x exp yield)</li> <li>when harvest revenue &lt; guarantee</li> </ul> </li> <li>farmdoc</li> </ul> |                         |                        |         |  |  |  |