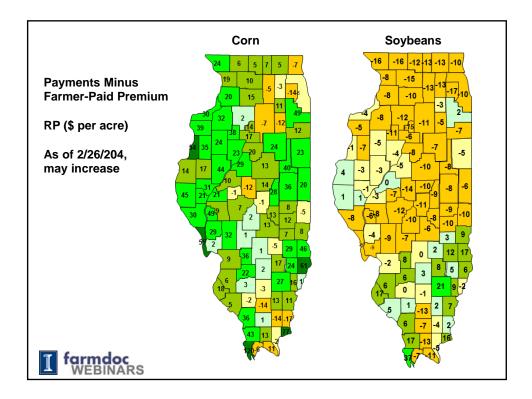

.97                                       | 6.31                        | 25%                            |
|          | 75%                | 9.93                        | 11.23                                       | 1.30                        | 23%                            |
|          | 80%                | 11.69                       | 8.22                                        | -3.47                       | 20%                            |
|          | 85%                | 18.03                       | 6.68                                        | -11.35                      | 18%                            |
| <b>[</b> | farmdoc<br>WEBINAR | Summary of                  | Business as of may increase                 | 2/26/2014,                  |                                |







| Projected and Harvest Prices                |                                                                                                                                                                                                                                                                                                                                         |       |       |       |       |       |  |  |  |  |
|---------------------------------------------|-----------------------------------------------------------------------------------------------------------------------------------------------------------------------------------------------------------------------------------------------------------------------------------------------------------------------------