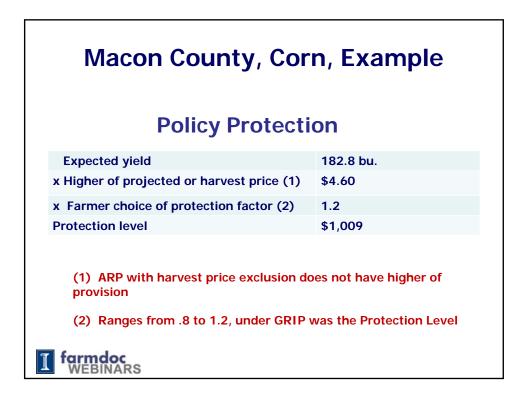

From *Crop Insurance Decision Tool* available on Farmdoc website in FAST or crop insurance sections

Macon County in 2014

farmdoc WEBINARS

| Macon County, Corn, Example<br>Shortfall                                                                                                                                                                   |                         |                        |         |  |  |  |
|------------------------------------------------------------------------------------------------------------------------------------------------------------------------------------------------------------|-------------------------|------------------------|---------|--|--|--|
|                                                                                                                                                                                                            | High Yield<br>Low Price | Avg Yield<br>Avg Price | Drought |  |  |  |
| County yield                                                                                                                                                                                               | 200                     | 190                    | 110     |  |  |  |
| x Harvest price                                                                                                                                                                                            | \$3.50                  | \$4.30                 | \$6.00  |  |  |  |
| Harvest revenue                                                                                                                                                                                            | \$700                   | \$817                  | \$660   |  |  |  |
| Guarantee                                                                                                                                                                                                  | \$757                   | \$757                  | \$987   |  |  |  |
| Shortfall (1)                                                                                                                                                                                              | .094                    | .000                   | .414    |  |  |  |
| <ul> <li>(1) Shortfall = (guarantee – harvest revenue)         <ul> <li>/ (guarantee18 x projected price x exp yield)</li> <li>when harvest revenue &lt; guarantee</li> </ul> </li> <li>farmdoc</li> </ul> |                         |                        |         |  |  |  |