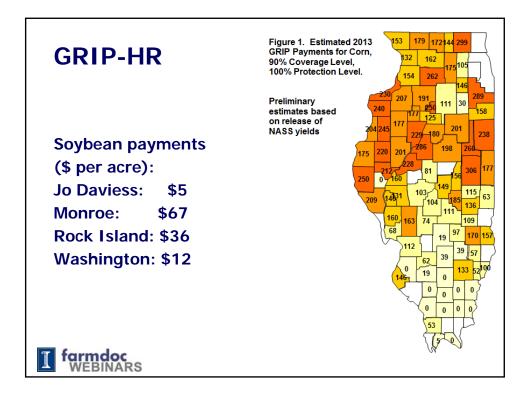

7                                       | 6.31                        | 25%                            |
|          | 75%                | 9.93                        | 11.23                                       | 1.30                        | 23%                            |
|          | 80%                | 11.69                       | 8.22                                        | -3.47                       | 20%                            |
|          | 85%                | 18.03                       | 6.68                                        | -11.35                      | 18%                            |
| <b>[</b> | farmdoc<br>WEBINAR | Summary of                  | Business as of may increase                 | 2/26/2014,                  |                                |







| Projected and Harvest Prices                |                                                                                                                                                                                                                                                                                                                                         |       |       |       |       |       |  |  |  |  |
|---------------------------------------------|-------------------------------------------------------------------------------------------------------------------------------------------------------------------------------------------------------------------------------------------------------------------------------------------------------------------------------