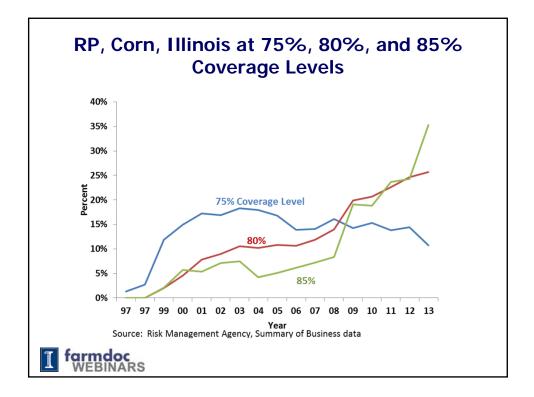

-----|
| Level    | RP    | RPwHPE | YP   | GRIP-HR      | GRIP | GRP  |
| 50       | 0.9%  | 0.2%   | 2.3% |              |      |      |
| 55       | 0.2%  | 0.0%   | 0.1% |              |      |      |
| 60       | 0.5%  | 0.1%   | 0.2% |              |      |      |
| 65       | 1.3%  | 0.1%   | 0.5% |              |      | 0.0% |
| 70       | 5.7%  | 0.3%   | 0.5% | 0.0%         | 0.0% | 0.0% |
| 75       | 14.5% | 0.5%   | 0.9% | 0.0%         | 0.0% | 0.0% |
| 80       | 24.7% | 0.8%   | 0.6% | 0.0%         | 0.0% | 0.0% |
| 85       | 22.5% | 0.8%   | 0.4% | 0.1%         | 0.0% | 0.0% |
| 90       |       |        |      | 3.2%         | 0.0% | 1.1% |
| Total    | 70.3% | 2.5%   | 5.3% | 3.3%         | 0.1% | 1.2% |
|          |       |        |      | es were insu |      |      |



| Corn (\$5.        |                             | nce, Illinois<br>ed Price to<br>\$ per acre |                             | est Price)                     |
|-------------------|-----------------------------|---------------------------------------------|-----------------------------|--------------------------------|
| Coverage<br>Level | Farmer –<br>Paid<br>Premium | Indemnity<br>Payment                        | Payment<br>Minus<br>Premium | Policies<br>Earning<br>Premium |
| 50%               | 9.53                        | 40.87                                       | 31.34                       | 27%                            |
| 55%               | 19.87                       | 48.49                                       | 28.62                       | 22%