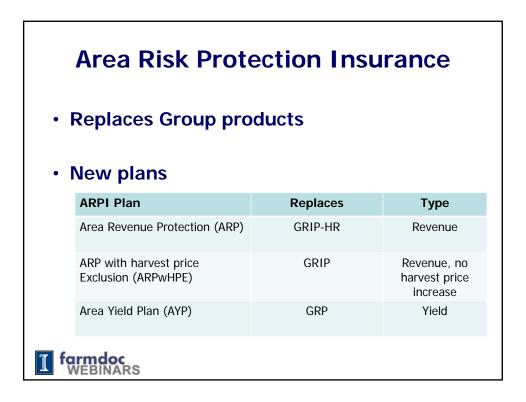

| 75%                                                                  | \$3.45        |           | 75%             | 8.51          |  |  |  |  |  |
|          | 80%                                                                  | \$3.68        |           | 80%             | 9.08          |  |  |  |  |  |
|          | 85%                                                                  | \$3.91        |           | 85%             | 9.65          |  |  |  |  |  |
|          |                                                                      | Assumes actua | l yield ( | equals TA-APH y | <i>r</i> ield |  |  |  |  |  |
| <u>]</u> | farmdoc<br>WEBINARS                                                  |               |           |                 |               |  |  |  |  |  |









|         |            |            |                |                | Revenue    |       |
|---------|------------|------------|----------------|----------------|------------|-------|
|         | Level      | Enterprise | Basic          | Optional       | Guarantee  |       |
|         |            | \$         | per Acre       | e              | \$/acre    |       |
|         | 50%        | 0.42       | 0.87           | 1.24           | 438        |       |
|         | 55%        | 0.65       | 1.60           | 2.18           | 482        |       |
|         | 60%        | 0.94       | 2.35           | 3.00           | 526        |       |
|         | 65%        | 1.34       | 3.86           | 4.70           | 569        |       |
|         | 70%        | 2.10       | 5.62