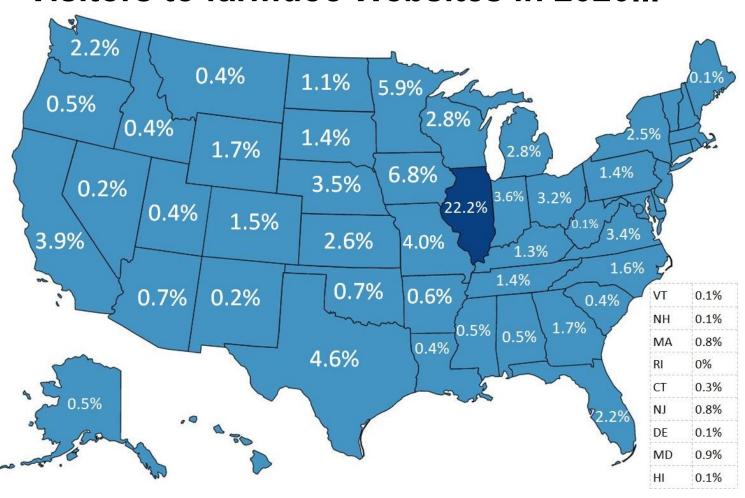

## Here's the Geographic Distribution of US Visitors to farmdoc Websites in 2020...

Totaling 3,126,538 visits within the US, 81% of overall visits