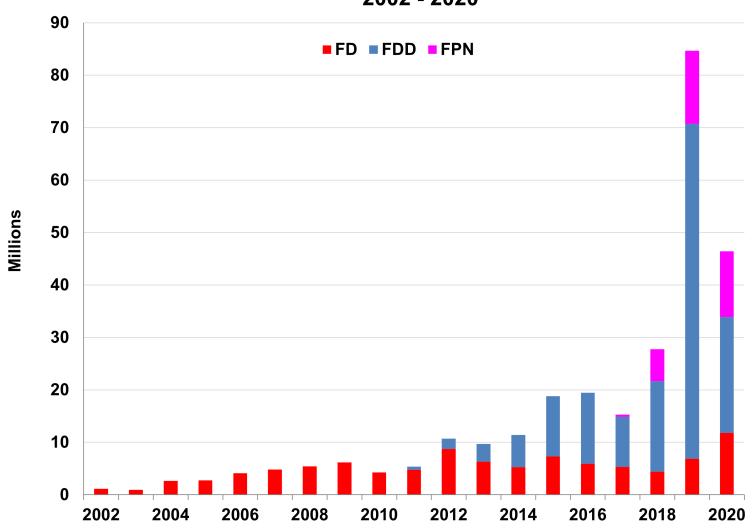

ollowers and Subscribers

| Farmdoc Daily                            |        |
|------------------------------------------|--------|
| Twitter                                  | 5,222  |
| Facebook                                 | 1,028  |
| YouTube                                  | 950    |
| Email                                    | 11,172 |
| Farm Policy News                         |        |
| Twitter                                  | 18,251 |
| Facebook                                 | 471    |
| Instagram                                | 894    |
| LinkedIn                                 | 17,871 |
| <b>Total Followers &amp; Subscribers</b> | 55,859 |
|                                          |        |

Annual Page Requests to the *farmdoc* Family of Websites, 2002 - 2020



### Annual Unique Visits to the *farmdoc* Family of Websites, 2002 - 2020



Annual Page Requests per Unique Visit for the *farmdoc* Family of Websites, 2002 - 2020



### Annual Twitter Impressions for *farmdoc daily* and *Farm Policy News*, 2016 - 2020



## Here's the Geographic Distribution of US Visitors to farmdoc Websites in 2020...



Totaling 3,126,538 visits within the US, 81% of overall visits

#### A THANK YOU TO OUR

## farmdoc sponsors



















Silver Sponsor

#### How do I find out more about sponsorship opportunities?

For more information please contact Ryan Tate (rtate@illinois.edu, ACES Office of Development) or visit our **Sponsorship Page**.

#### farmdoc

Department of Agricultural and Consumer **Economics** 

**Mumford Hall** 

1301 W Gregory Dr., Urbana