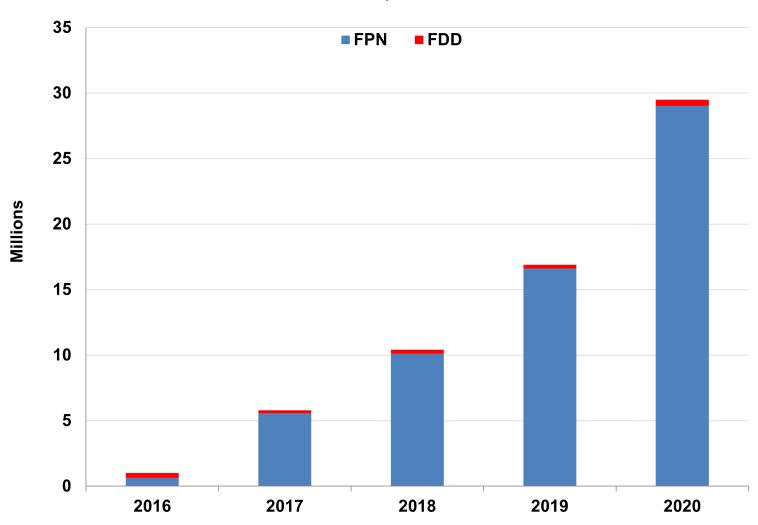

### Annual Twitter Impressions for *farmdoc daily* and *Farm Policy News*, 2016 - 2020