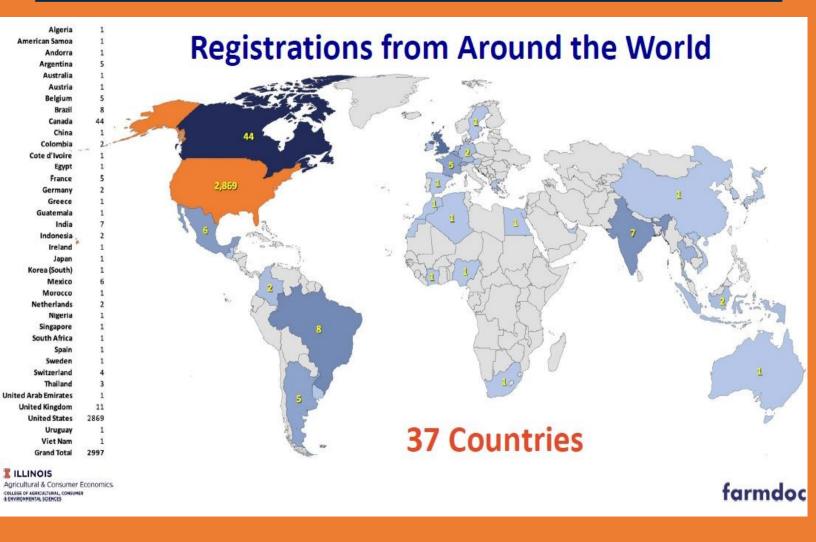

# farmdoc

# 2020 Highlights



### 2020: Year of the Webinar



## Farmdoc Daily Live Coronavirus and Ag Webinar Series



## Farmdoc Daily Live Coronavirus and Ag Webinar Series

#### **58% Attended Two or More Webinars**



## Farmdoc Daily Live Coronavirus and Ag Webinar Series



## Farmdoc Daily Live Coronavirus and Ag Webinar Series



View the farmdoc Webinars Archive

### farmdoc by the Numbers

Number of Followers and Subscribers

| Farmdoc Daily                            |        |
|------------------------------------------|--------|
| Twitter                                  | 5,222  |
| Facebook                                 | 1,028  |
| YouTube                                  | 950    |
| Email                                    | 11,172 |
| Farm Policy News                         |        |
| Twitter                                  | 18,251 |
| Facebook                                 | 471    |
| Instagram                                | 894    |
| LinkedIn                                 | 17,871 |
| <b>Total Followers &amp; Subscribers</b> |