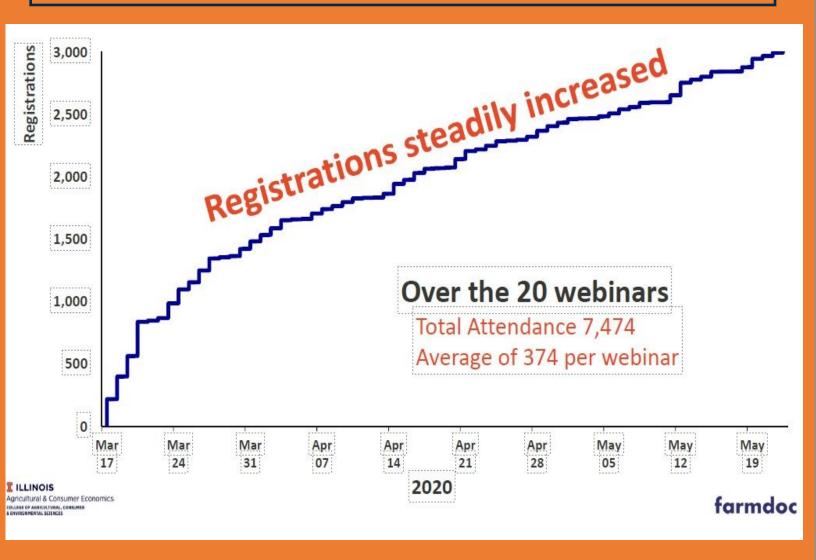

# farmdoc

# 2020 Highlights



### 2020: Year of the Webinar



## Farmdoc Daily Live Coronavirus and Ag Webinar Series



## Farmdoc Daily Live Coronavirus and Ag Webinar Series

#### **58% Attended Two or More Webinars**



## Farmdoc Daily Live Coronavirus and Ag Webinar Series



## Farmdoc Daily Live Coronavirus and Ag Webinar Series



View the farmdoc Webinars Archive

### farmdoc by the Numbers

Number of Followers and Subscribers

| Farmdoc Daily                            |        |
|------------------------------------------|--------|
| Twitter                                  | 5,222  |
| Facebook                                 | 1,028  |
| YouTube                                  | 950    |
| Email                                    | 11,172 |
| Farm Policy News                         |        |
| Twitter                                  | 18,251 |
| Facebook                                 |