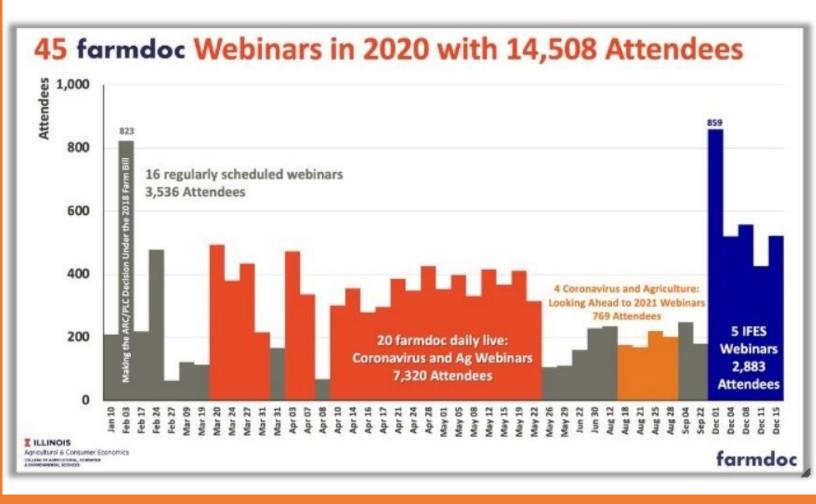

### 2020: Year of the Webinar

## Farmdoc Daily Live Coronavirus and Ag Webinar Series

## Farmdoc Daily Live Coronavirus and Ag Webinar Series

View the farmdoc Webinars Archive