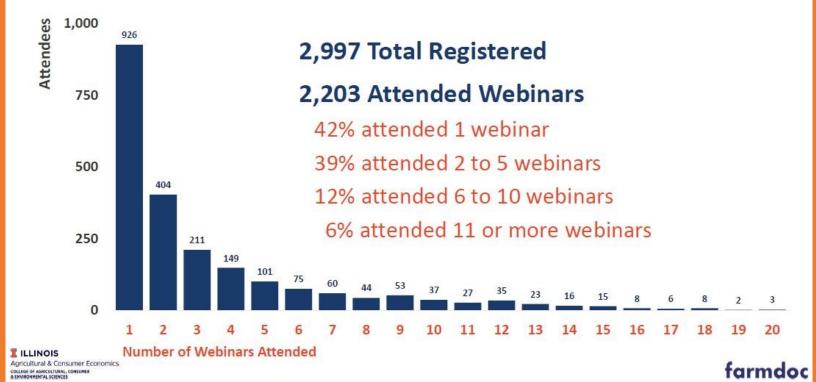

# farmdoc

# 2020 Highlights



### 2020: Year of the Webinar



## Farmdoc Daily Live Coronavirus and Ag Webinar Series



## Farmdoc Daily Live Coronavirus and Ag Webinar Series

#### **58% Attended Two or More Webinars**



## Farmdoc Daily Live Coronavirus and Ag Webinar Series



## Farmdoc Daily Live Coronavirus and Ag Webinar Series



View the farmdoc Webinars Archive

### farmdoc by the Numbers

Number of Followers and Subscribers

| Farmdoc Daily                            |        |
|------------------------------------------|--------|
| Twitter                                  | 5,222  |
| Facebook                                 | 1,028  |
| YouTube                                  | 950    |
| Email                                    | 11,172 |
| Farm Policy News                         |        |
| Twitter                                  | 18,251 |
| Facebook                                 | 471    |
| Instagram                                | 894    |
| LinkedIn