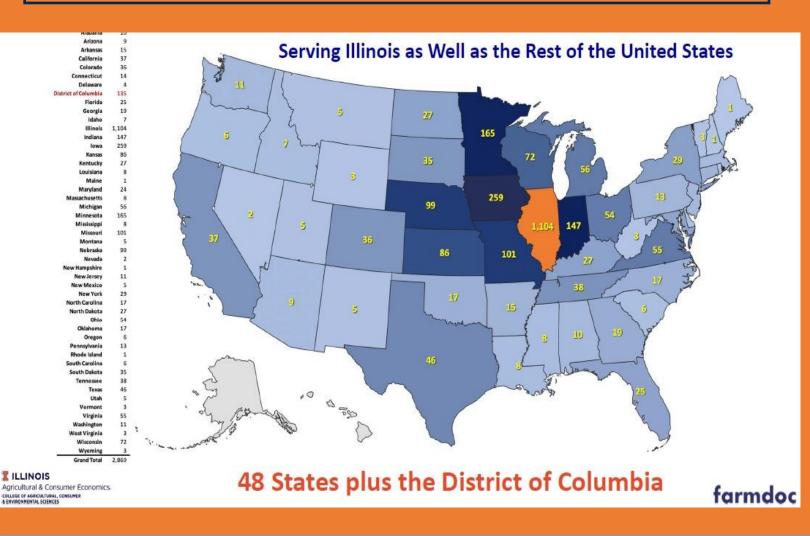

## Here's the Geographic Distribution of US Visitors to farmdoc Websites in 2020...

Totaling 3,126,538 visits within the US, 81% of overall visits