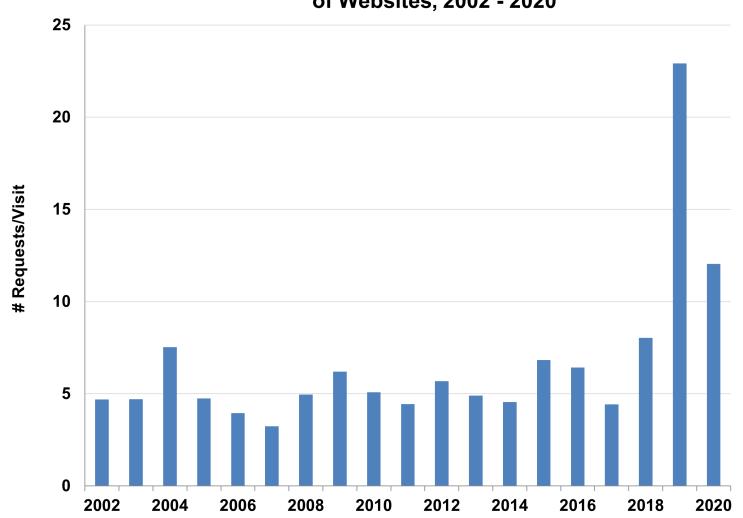

### Annual Unique Visits to the *farmdoc* Family of Websites, 2002 - 2020

Annual Page Requests per Unique Visit for the *farmdoc* Family of Websites, 2002 - 2020