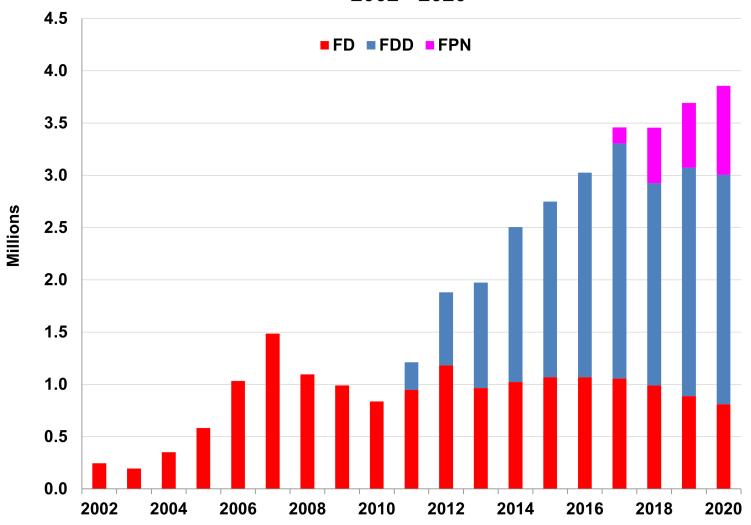

### Annual Unique Visits to the *farmdoc* Family of Websites, 2002 - 2020

Annual Page Requests per Unique Visit for the *farmdoc* Family of Websites, 2002 - 2020